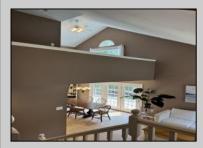

## **COMMENTS**

This stunning, beautiful house, which has just been renovated with a brand-new exterior, hardwood flooring, and repainted interior, is located in the most desirable downtown of Lynwood. When you walk in and sit in the living room with a high cathedral open ceiling, you will immediately relax from a day\'s work. The exquisite dining room and the classic kitchen are matched with the greenhouse breakfast nook with modern tones, allowing you to enjoy your beautiful backyard under natural light while drinking coffee, and the family room with a fireplace is full of a warm atmosphere. The spacious loft on the second floor gives you a good reading environment. What\'s more exciting is that the large family entertainment room and the extralarge deck give your children more space for fun activities.