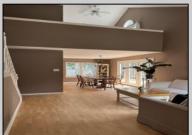

## **COMMENTS**

This stunning, beautiful house, which has just been renovated with a brand-new exterior, hardwood flooring, and repainted interior, is located in the most desirable downtown of Lynwood. When you walk in and sit in the living room with a high cathedral open ceiling, you will immediately relax from a day\'s work. The exquisite dining room and the classic kitchen are matched with the greenhouse breakfast nook with modern tones, allowing you to enjoy your beautiful backyard under natural light while drinking coffee, and the family room with a fireplace is full of a warm atmosphere. The spacious loft on the second floor gives you a good reading environment. What\'s more exciting is that the large family entertainment room and the extralarge deck give your children more space for fun activities.