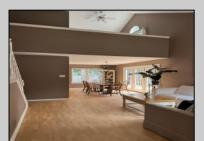

## **COMMENTS**

This stunning, beautiful house, which has just been renovated with a brand-new exterior, hardwood flooring, and repainted interior, is located in the most desirable downtown of Linwood. When you walk in and sit in the living room with a high cathedral open ceiling, you will immediately relax from a day\'s work. The exquisite dining room and the classic kitchen are matched with the greenhouse breakfast nook with modern tones, allowing you to enjoy your beautiful backyard under natural light while drinking coffee, and the family room with a fireplace is full of a warm atmosphere. The spacious loft on the second floor gives you a good reading environment. What\'s more exciting is that the large family entertainment room and the extralarge deck give your children more space for fun activities.