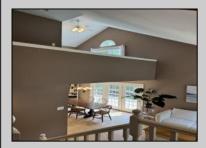

## **COMMENTS**

This stunning, beautiful house, which has just been renovated with a brand-new exterior, hardwood flooring, and repainted interior, is located in the most desirable downtown of Linwood. When you walk in and sit in the living room with a high cathedral open ceiling, you will immediately relax from a day\'s work. The exquisite dining room and the classic kitchen are matched with the greenhouse breakfast nook with modern tones, allowing you to enjoy your beautiful backyard under natural light while drinking coffee, and the family room with a fireplace is full of a warm atmosphere. The spacious loft on the second floor gives you a good reading environment. What\'s more exciting is that the large family entertainment room and the extralarge deck give your children more space for fun activities.