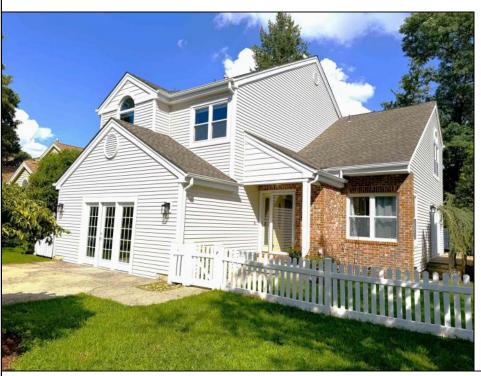

## **COMMENTS**

This stunning, beautiful house, which has just been renovated with a brand-new exterior, hardwood flooring, and repainted interior, is located in the most desirable downtown of Linwood. When you walk in and sit in the living room with a high cathedral open ceiling, you will immediately relax from a day\'s work. The exquisite dining room and the classic kitchen are matched with the greenhouse breakfast nook with modern tones, allowing you to enjoy your beautiful backyard under natural light while drinking coffee, and the family room with a fireplace is full of a warm atmosphere. The spacious loft on the second floor gives you a good reading environment. What\'s more exciting is that the large family entertainment room and the extralarge deck give your children more space for fun activities.