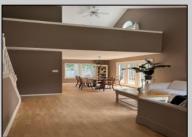

## **COMMENTS**

This stunning, beautiful house, which has just been renovated with a brand-new exterior, hardwood flooring, and repainted interior, is located in the most desirable downtown of Lynwood. When you walk in and sit in the living room with a high cathedral open ceiling, you will immediately relax from a day\'s work. The exquisite dining room and the classic kitchen are matched with the greenhouse breakfast nook with modern tones, allowing you to enjoy your beautiful backyard under natural light while drinking coffee, and the family room with a fireplace is full of a warm atmosphere. The spacious loft on the second floor gives you a good reading environment. What\'s more exciting is that the large family entertainment room and the extralarge deck give your children more space for fun activities.