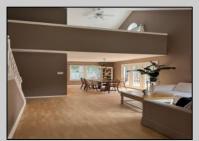

## **COMMENTS**

This stunning, beautiful house, which has just been renovated with a brand-new exterior, hardwood flooring, and repainted interior, is located in the most desirable downtown of Lynwood. When you walk in and sit in the living room with a high cathedral open ceiling, you will immediately relax from a day\'s work. The exquisite dining room and the classic kitchen are matched with the greenhouse breakfast nook with modern tones, allowing you to enjoy your beautiful backyard under natural light while drinking coffee, and the family room with a fireplace is full of a warm atmosphere. The spacious loft on the second floor gives you a good reading environment. What\'s more exciting is that the large family entertainment room and the extralarge deck give your children more space for fun activities.