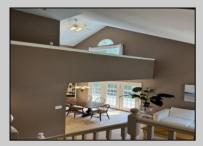

## **COMMENTS**

This stunning, beautiful house, which has just been renovated with a brand-new exterior, hardwood flooring, and repainted interior, is located in the most desirable downtown of Linwood. When you walk in and sit in the living room with a high cathedral open ceiling, you will immediately relax from a day\'s work. The exquisite dining room and the classic kitchen are matched with the greenhouse breakfast nook with modern tones, allowing you to enjoy your beautiful backyard under natural light while drinking coffee, and the family room with a fireplace is full of a warm atmosphere. The spacious loft on the second floor gives you a good reading environment. What\'s more exciting is that the large family entertainment room and the extralarge deck give your children more space for fun activities.