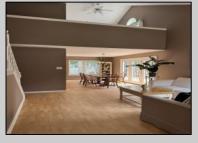

## **COMMENTS**

This stunning, beautiful house, which has just been renovated with a brand-new exterior, hardwood flooring, and repainted interior, is located in the most desirable downtown of Linwood. When you walk in and sit in the living room with a high cathedral open ceiling, you will immediately relax from a day\'s work. The exquisite dining room and the classic kitchen are matched with the greenhouse breakfast nook with modern tones, allowing you to enjoy your beautiful backyard under natural light while drinking coffee, and the family room with a fireplace is full of a warm atmosphere. The spacious loft on the second floor gives you a good reading environment. What\'s more exciting is that the large family entertainment room and the extralarge deck give your children more space for fun activities.