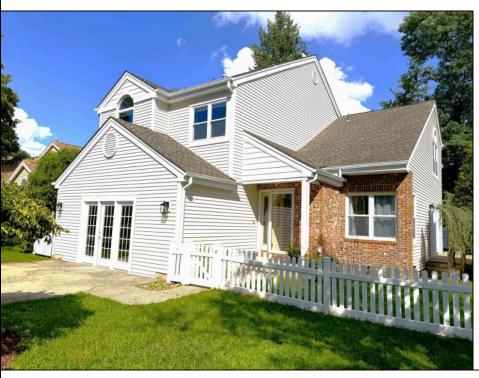

## **COMMENTS**

This stunning, beautiful house, which has just been renovated with a brand-new exterior, hardwood flooring, and repainted interior, is located in the most desirable downtown of Linwood. When you walk in and sit in the living room with a high cathedral open ceiling, you will immediately relax from a day\'s work. The exquisite dining room and the classic kitchen are matched with the greenhouse breakfast nook with modern tones, allowing you to enjoy your beautiful backyard under natural light while drinking coffee, and the family room with a fireplace is full of a warm atmosphere. The spacious loft on the second floor gives you a good reading environment. What\'s more exciting is that the large family entertainment room and the extralarge deck give your children more space for fun activities.