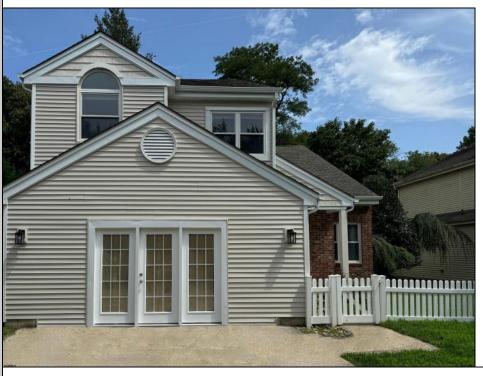

## **COMMENTS**

This stunning, beautiful house, which has just been renovated with a brand-new exterior, hardwood flooring, and repainted interior, is located in the most desirable downtown of Lynwood. When you walk in and sit in the living room with a high cathedral open ceiling, you will immediately relax from a day\'s work. The exquisite dining room and the classic kitchen are matched with the greenhouse breakfast nook with modern tones, allowing you to enjoy your beautiful backyard under natural light while drinking coffee, and the family room with a fireplace is full of a warm atmosphere. The spacious loft on the second floor gives you a good reading environment. What\'s more exciting is that the large family entertainment room and the extralarge deck give your children more space for fun activities.

## PROPERTY DETAILS

|          | 1 1101 -        | DEIAILO       |                      |
|----------|-----------------|---------------|----------------------|
| Exterior | OutsideFeatures | ParkingGarage | OtherRooms           |
| Vinyl    | Curbs           | None          | Breakfast Nook       |
|          | Deck            |               | Dining Room          |
|          | Fenced Yard     |               | Great Room           |
|          | Paved Road      |               | Laundry/Utility Room |
|          | Shed            |               | Loft                 |
|          | Sidewalks       |               |                      |