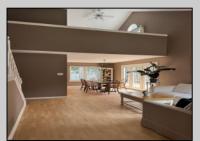

## **COMMENTS**

This stunning, beautiful house, which has just been renovated with a brand-new exterior, hardwood flooring, and repainted interior, is located in the most desirable downtown of Lynwood. When you walk in and sit in the living room with a high cathedral open ceiling, you will immediately relax from a day\'s work. The exquisite dining room and the classic kitchen are matched with the greenhouse breakfast nook with modern tones, allowing you to enjoy your beautiful backyard under natural light while drinking coffee, and the family room with a fireplace is full of a warm atmosphere. The spacious loft on the second floor gives you a good reading environment. What\'s more exciting is that the large family entertainment room and the extralarge deck give your children more space for fun activities.