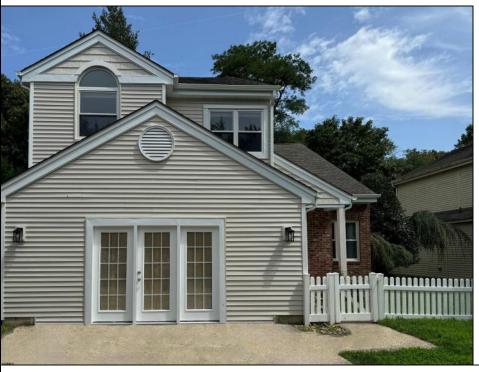

## **COMMENTS**

This stunning, beautiful house, which has just been renovated with a brand-new exterior, hardwood flooring, and repainted interior, is located in the most desirable downtown of Lynwood. When you walk in and sit in the living room with a high cathedral open ceiling, you will immediately relax from a day\'s work. The exquisite dining room and the classic kitchen are matched with the greenhouse breakfast nook with modern tones, allowing you to enjoy your beautiful backyard under natural light while drinking coffee, and the family room with a fireplace is full of a warm atmosphere. The spacious loft on the second floor gives you a good reading environment. What\'s more exciting is that the large family entertainment room and the extralarge deck give your children more space for fun activities.