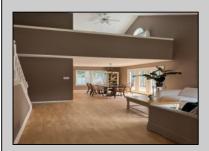

## **COMMENTS**

This stunning, beautiful house, which has just been renovated with a brand-new exterior, hardwood flooring, and repainted interior, is located in the most desirable downtown of Lynwood. When you walk in and sit in the living room with a high cathedral open ceiling, you will immediately relax from a day\'s work. The exquisite dining room and the classic kitchen are matched with the greenhouse breakfast nook with modern tones, allowing you to enjoy your beautiful backyard under natural light while drinking coffee, and the family room with a fireplace is full of a warm atmosphere. The spacious loft on the second floor gives you a good reading environment. What\'s more exciting is that the large family entertainment room and the extralarge deck give your children more space for fun activities.