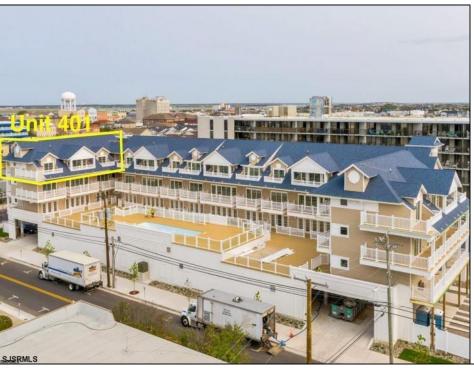

## **COMMENTS**

#401 is the PREMIER corner condo of The Impala Suites. This top floor, end unit condo features 3 full bedrooms, 3 full bathrooms, eat-in kitchen, living room, and private balconies overlooking the pool deck and phenomenal ocean views. The Impala Suites features a large pool, off-street parking, maid service, and is only steps to the famous beach and boardwalk. The condo is is being sold fully furnished and equipped for rentals. It is managed by the Impala Inn and has become the place to stay in OC! Incredible rentals.