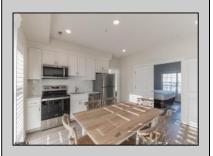

## **COMMENTS**

#401 is the PREMIER corner condo of The Impala Suites. This top floor, end unit condo features 3 full bedrooms, 3 full bathrooms, eat-in kitchen, living room, and private balconies overlooking the pool deck and phenomenal ocean views. The Impala Suites features a large pool, off-street parking, maid service, and is only steps to the famous beach and boardwalk. The condo is is being sold fully furnished and equipped for rentals. It is managed by the Impala Inn and has become the place to stay in OC! Incredible rentals.

| PROPERTY DETAILS            |                       |                              |                                                                                              |
|-----------------------------|-----------------------|------------------------------|----------------------------------------------------------------------------------------------|
| Exterior<br>Stucco<br>Vinyl | ParkingGarage<br>None | OtherRooms<br>Eat In Kitchen | InteriorFeatures<br>Elevator<br>Foyer<br>Handicap Features<br>Hardwood Floors<br>Master Bath |