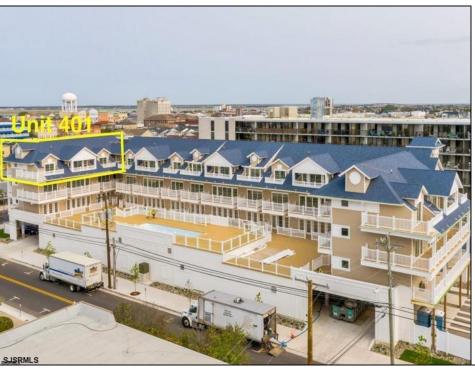

## **COMMENTS**

#401 is the PREMIER corner condo of The Impala Suites. This top floor, end unit condo features 3 full bedrooms, 3 full bathrooms, eat-in kitchen, living room, and private balconies overlooking the pool deck and phenomenal ocean views. The Impala Suites features a large pool, off-street parking, maid service, and is only steps to the famous beach and boardwalk. The condo is is being sold fully furnished and equipped for rentals. It is managed by the Impala Inn and has become the place to stay in OC! Incredible rentals.