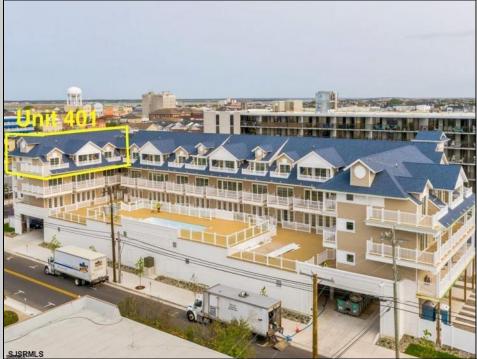

## COMMENTS

#401 is the PREMIER corner condo of The Impala Suites. This top floor, end unit condo features 3 full bedrooms, 3 full bathrooms, eat-in kitchen, living room, and private balconies overlooking the pool deck and phenomenal ocean views. The Impala Suites features a large pool, off-street parking, maid service, and is only steps to the famous beach and boardwalk. The condo is is being sold fully furnished and equipped for rentals. It is managed by the Impala Inn and has become the place to stay in OC! Incredible rentals - GROSSES OVER \$100,000 in rentals per year.