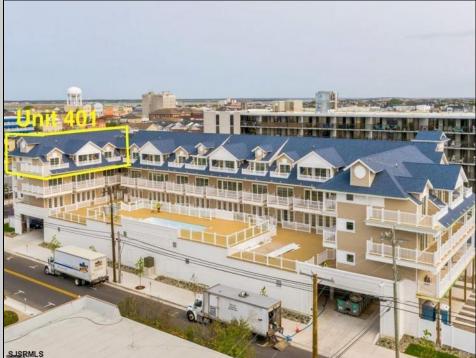

## COMMENTS

#401 is the PREMIER corner condo of The Impala Suites. This top floor, end unit condo features 3 full bedrooms, 3 full bathrooms, eat-in kitchen, living room, and private balconies overlooking the pool deck and phenomenal ocean views. The Impala Suites features a large pool, off-street parking, maid service, and is only steps to the famous beach and boardwalk. The condo is is being sold fully furnished and equipped for rentals. It is managed by the Impala Inn and has become the place to stay in OC! Incredible rentals - GROSSES OVER \$100,000 in rentals per year.