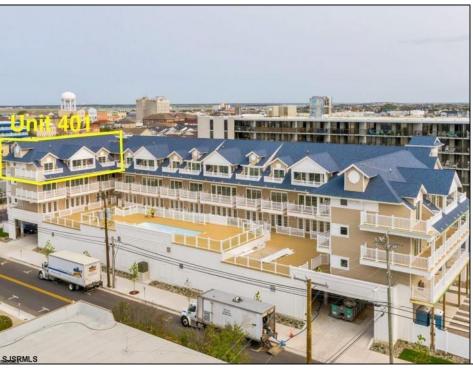

## **COMMENTS**

#401 is the PREMIER corner condo of The Impala Suites. This top floor, end unit condo features 3 full bedrooms, 3 full bathrooms, eat-in kitchen, living room, and private balconies overlooking the pool deck and phenomenal ocean views. The Impala Suites features a large pool, off-street parking, maid service, and is only steps to the famous beach and boardwalk. The condo is is being sold fully furnished and equipped for rentals. It is managed by the Impala Inn and has become the place to stay in OC! Incredible rentals - GROSSES OVER \$100,000 in rentals per year.