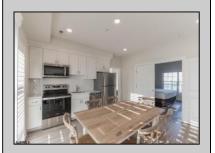

## **COMMENTS**

#401 is the PREMIER corner condo of The Impala Suites. This top floor, end unit condo features 3 full bedrooms, 3 full bathrooms, eat-in kitchen, living room, and private balconies overlooking the pool deck and phenomenal ocean views. The Impala Suites features a large pool, off-street parking, maid service, and is only steps to the famous beach and boardwalk. The condo is is being sold fully furnished and equipped for rentals. It is managed by the Impala Inn and has become the place to stay in OC! Incredible rentals.

| PROPERTY DETAILS |               |                |                   |
|------------------|---------------|----------------|-------------------|
| Exterior         | ParkingGarage | OtherRooms     | InteriorFeatures  |
| Stucco           | None          | Eat In Kitchen | Elevator          |
| Vinyl            |               |                | Foyer             |
|                  |               |                | Handicap Features |