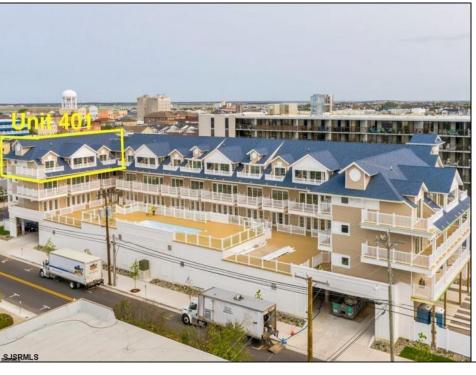

## **COMMENTS**

#401 is the PREMIER corner condo of The Impala Suites. This top floor, end unit condo features 3 full bedrooms, 3 full bathrooms, eat-in kitchen, living room, and private balconies overlooking the pool deck and phenomenal ocean views. The Impala Suites features a large pool, off-street parking, maid service, and is only steps to the famous beach and boardwalk. The condo is is being sold fully furnished and equipped for rentals. It is managed by the Impala Inn and has become the place to stay in OC! Incredible rentals.