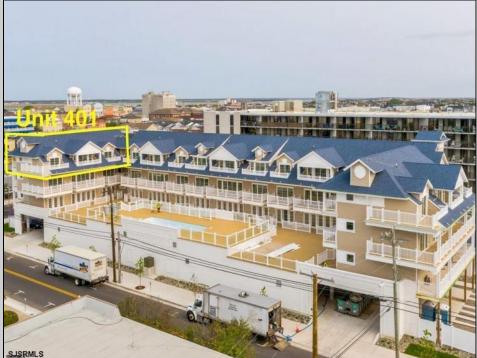

## COMMENTS

#401 is the PREMIER corner condo of The Impala Suites. This top floor, end unit condo features 3 full bedrooms, 3 full bathrooms, eat-in kitchen, living room, and private balconies overlooking the pool deck and phenomenal ocean views. The Impala Suites features a large pool, off-street parking, maid service, and is only steps to the famous beach and boardwalk. The condo is is being sold fully furnished and equipped for rentals. It is managed by the Impala Inn and has become the place to stay in OC! Incredible rentals - GROSSES OVER \$100,000 in rentals per year.