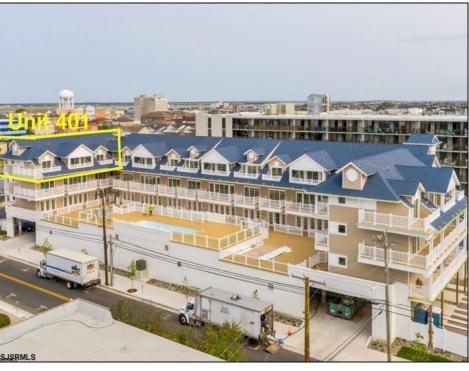

## **COMMENTS**

#401 is the PREMIER corner condo of The Impala Suites. This top floor, end unit condo features 3 full bedrooms, 3 full bathrooms, eat-in kitchen, living room, and private balconies overlooking the pool deck and phenomenal ocean views. The Impala Suites features a large pool, off-street parking, maid service, and is only steps to the famous beach and boardwalk. The condo is is being sold fully furnished and equipped for rentals. It is managed by the Impala Inn and has become the place to stay in OC! Incredible rentals.