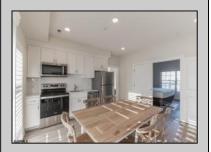

## **COMMENTS**

#401 is the PREMIER corner condo of The Impala Suites. This top floor, end unit condo features 3 full bedrooms, 3 full bathrooms, eat-in kitchen, living room, and private balconies overlooking the pool deck and phenomenal ocean views. The Impala Suites features a large pool, off-street parking, maid service, and is only steps to the famous beach and boardwalk. The condo is is being sold fully furnished and equipped for rentals. It is managed by the Impala Inn and has become the place to stay in OC! Incredible rentals - GROSSES OVER \$100,000 in rentals per year. Check out the video tour.

## **PROPERTY DETAILS**

ParkingGarage Exterior OtherRooms InteriorFeatures Stucco Eat In Kitchen Elevator None Vinyl Foyer Handicap Features

Hardwood Floors Master Bath

Water

Public Water

Heating Electric Forced Air Cooling Ceiling Fan(s) Central Multi-Zoned