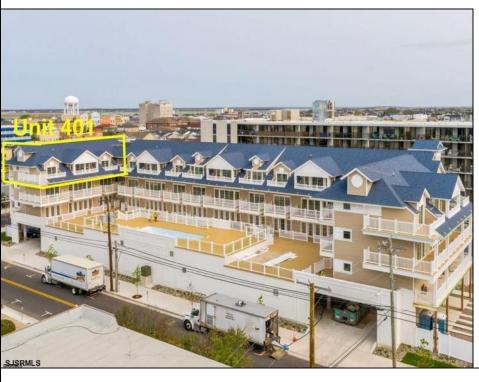

## **COMMENTS**

#401 is the PREMIER corner condo of The Impala Suites. This top floor, end unit condo features 3 full bedrooms, 3 full bathrooms, eat-in kitchen, living room, and private balconies overlooking the pool deck and phenomenal ocean views. The Impala Suites features a large pool, off-street parking, maid service, and is only steps to the famous beach and boardwalk. The condo is is being sold fully furnished and equipped for rentals. It is managed by the Impala Inn and has become the place to stay in OC! Incredible rentals - GROSSES OVER \$100,000 in rentals per year. Check out the video tour.