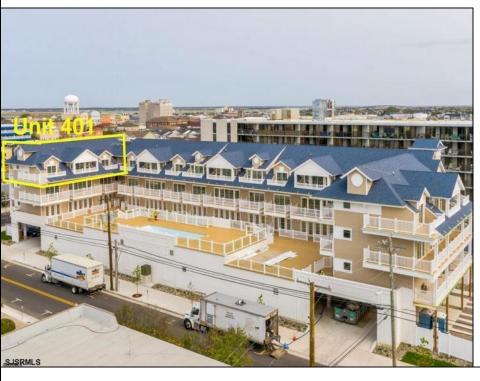

## COMMENTS

#401 is the PREMIER corner condo of The Impala Suites. This top floor, end unit condo features 3 full bedrooms, 3 full bathrooms, eat-in kitchen, living room, and private balconies overlooking the pool deck and phenomenal ocean views. The Impala Suites features a large pool, off-street parking, maid service, and is only steps to the famous beach and boardwalk. The condo is is being sold fully furnished and equipped for rentals. It is managed by the Impala Inn and has become the place to stay in OC! Incredible rentals.