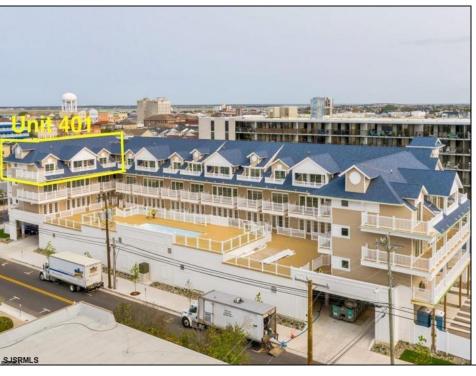

## **COMMENTS**

#401 is the PREMIER corner condo of The Impala Suites. This top floor, end unit condo features 3 full bedrooms, 3 full bathrooms, eat-in kitchen, living room, and private balconies overlooking the pool deck and phenomenal ocean views. The Impala Suites features a large pool, off-street parking, maid service, and is only steps to the famous beach and boardwalk. The condo is is being sold fully furnished and equipped for rentals. It is managed by the Impala Inn and has become the place to stay in OC! Incredible rentals.