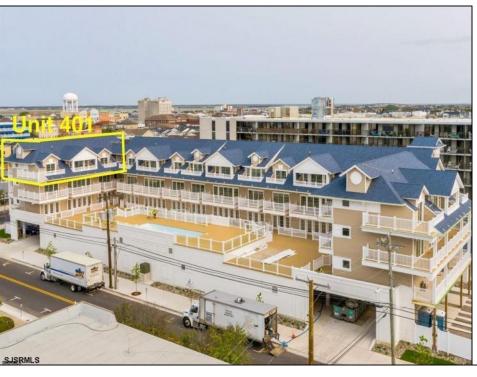

## COMMENTS

#401 is the PREMIER corner condo of The Impala Suites. This top floor, end unit condo features 3 full bedrooms, 3 full bathrooms, eat-in kitchen, living room, and private balconies overlooking the pool deck and phenomenal ocean views. The Impala Suites features a large pool, off-street parking, maid service, and is only steps to the famous beach and boardwalk. The condo is is being sold fully furnished and equipped for rentals. It is managed by the Impala Inn and has become the place to stay in OC! Incredible rentals.