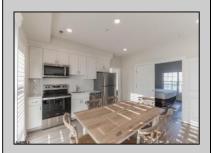

## COMMENTS

#401 is the PREMIER corner condo of The Impala Suites. This top floor, end unit condo features 3 full bedrooms, 3 full bathrooms, eat-in kitchen, living room, and private balconies overlooking the pool deck and phenomenal ocean views. The Impala Suites features a large pool, off-street parking, maid service, and is only steps to the famous beach and boardwalk. The condo is is being sold fully furnished and equipped for rentals. It is managed by the Impala Inn and has become the place to stay in OC! Incredible rentals.

|          | PROP          | EKIT DETAILS   |                   |
|----------|---------------|----------------|-------------------|
| Exterior | ParkingGarage | OtherRooms     | InteriorFeatures  |
| Stucco   | None          | Eat In Kitchen | Elevator          |
| Vinyl    |               |                | Foyer             |
|          |               |                | Handicap Features |
|          |               |                | Hardwood Floors   |