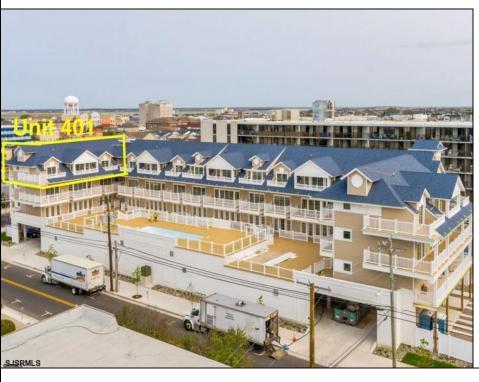

## **COMMENTS**

#401 is the PREMIER corner condo of The Impala Suites. This top floor, end unit condo features 3 full bedrooms, 3 full bathrooms, eat-in kitchen, living room, and private balconies overlooking the pool deck and phenomenal ocean views. The Impala Suites features a large pool, off-street parking, maid service, and is only steps to the famous beach and boardwalk. The condo is is being sold fully furnished and equipped for rentals. It is managed by the Impala Inn and has become the place to stay in OC! Incredible rentals - GROSSES OVER \$100,000 in rentals per year.