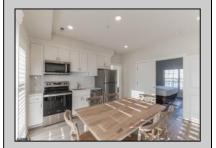

## **COMMENTS**

#401 is the PREMIER corner condo of The Impala Suites. This top floor, end unit condo features 3 full bedrooms, 3 full bathrooms, eat-in kitchen, living room, and private balconies overlooking the pool deck and phenomenal ocean views. The Impala Suites features a large pool, off-street parking, maid service, and is only steps to the famous beach and boardwalk. The condo is is being sold fully furnished and equipped for rentals. It is managed by the Impala Inn and has become the place to stay in OC! Incredible rentals - GROSSES OVER \$100,000 in rentals per year.

## PROPERTY DETAILS

| THOI ENTI DETAILS |               |                |                   |
|-------------------|---------------|----------------|-------------------|
| Exterior          | ParkingGarage | OtherRooms     | InteriorFeatures  |
| Stucco            | None          | Eat In Kitchen | Elevator          |
| Vinyl             |               |                | Foyer             |
|                   |               |                | Handicap Features |
|                   |               |                | Hardwood Floors   |