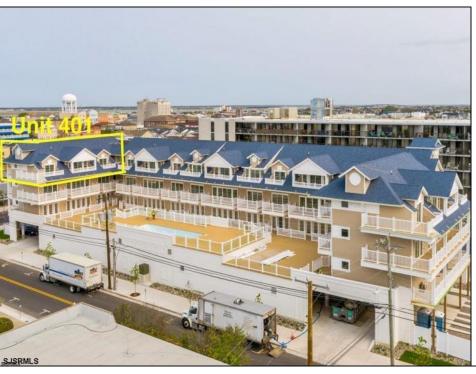

## **COMMENTS**

#401 is the PREMIER corner condo of The Impala Suites. This top floor, end unit condo features 3 full bedrooms, 3 full bathrooms, eat-in kitchen, living room, and private balconies overlooking the pool deck and phenomenal ocean views. The Impala Suites features a large pool, off-street parking, maid service, and is only steps to the famous beach and boardwalk. The condo is is being sold fully furnished and equipped for rentals. It is managed by the Impala Inn and has become the place to stay in OC! Incredible rentals - GROSSES OVER \$100,000 in rentals per year.