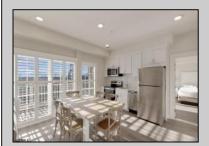

## **COMMENTS**

#401 is the PREMIER corner condo of The Impala Suites. This top floor, end unit condo features 3 full bedrooms, 3 full bathrooms, eat-in kitchen, living room, and private balconies overlooking the pool deck and phenomenal ocean views. The Impala Suites features a large pool, off-street parking, maid service, and is only steps to the famous beach and boardwalk. The condo is is being sold fully furnished and equipped for rentals. It is managed by the Impala Inn and has become the place to stay in OC! Incredible rentals - GROSSES OVER \$100,000 in rentals per year.

## PROPERTY DETAILS

| THOI ENTI DETAILS |               |                |                   |
|-------------------|---------------|----------------|-------------------|
| Exterior          | ParkingGarage | OtherRooms     | InteriorFeatures  |
| Stucco            | None          | Eat In Kitchen | Elevator          |
| Vinyl             |               |                | Foyer             |
|                   |               |                | Handicap Features |
|                   |               |                | Hardwood Floors   |