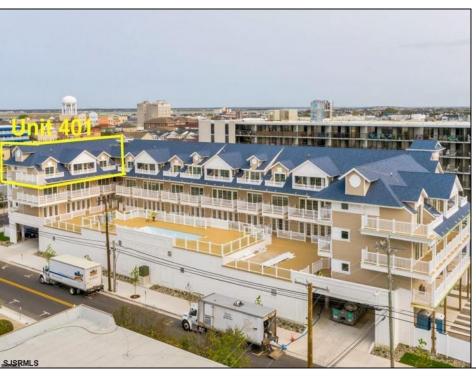

## COMMENTS

#401 is the PREMIER corner condo of The Impala Suites. This top floor, end unit condo features 3 full bedrooms, 3 full bathrooms, eat-in kitchen, living room, and private balconies overlooking the pool deck and phenomenal ocean views. The Impala Suites features a large pool, off-street parking, maid service, and is only steps to the famous beach and boardwalk. The condo is is being sold fully furnished and equipped for rentals. It is managed by the Impala Inn and has become the place to stay in OC! Incredible rentals.