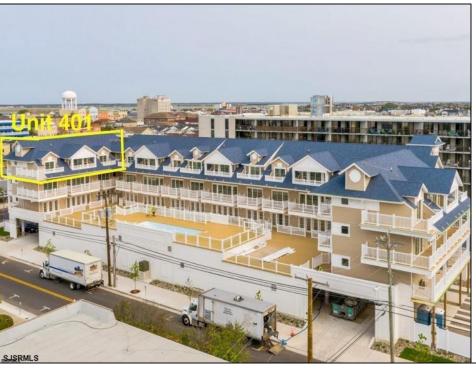

## **COMMENTS**

#401 is the PREMIER corner condo of The Impala Suites. This top floor, end unit condo features 3 full bedrooms, 3 full bathrooms, eat-in kitchen, living room, and private balconies overlooking the pool deck and phenomenal ocean views. The Impala Suites features a large pool, off-street parking, maid service, and is only steps to the famous beach and boardwalk. The condo is is being sold fully furnished and equipped for rentals. It is managed by the Impala Inn and has become the place to stay in OC! Incredible rentals - GROSSES OVER \$100,000 in rentals per year.