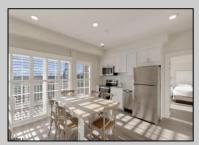

## **COMMENTS**

#401 is the PREMIER corner condo of The Impala Suites. This top floor, end unit condo features 3 full bedrooms, 3 full bathrooms, eat-in kitchen, living room, and private balconies overlooking the pool deck and phenomenal ocean views. The Impala Suites features a large pool, off-street parking, maid service, and is only steps to the famous beach and boardwalk. The condo is is being sold fully furnished and equipped for rentals. It is managed by the Impala Inn and has become the place to stay in OC! Incredible rentals - GROSSES OVER \$100,000 in rentals per year.

## **PROPERTY DETAILS**

HotWater

Electric

| End and an | D11           | Others         | lataria de la atrona |
|------------|---------------|----------------|----------------------|
| Exterior   | ParkingGarage | OtherRooms     | InteriorFeatures     |
| Stucco     | None          | Eat In Kitchen | Elevator             |
| Vinyl      |               |                | Foyer                |
|            |               |                | Handicap Features    |
|            |               |                | Hardwood Floors      |