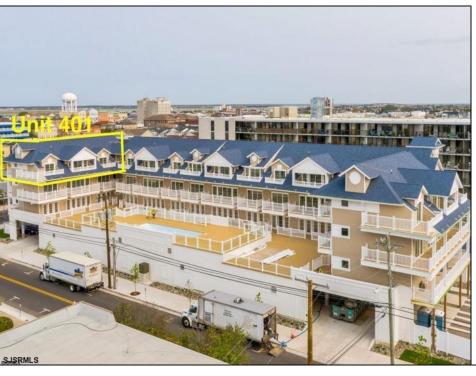

## **COMMENTS**

#401 is the PREMIER corner condo of The Impala Suites. This top floor, end unit condo features 3 full bedrooms, 3 full bathrooms, eat-in kitchen, living room, and private balconies overlooking the pool deck and phenomenal ocean views. The Impala Suites features a large pool, off-street parking, maid service, and is only steps to the famous beach and boardwalk. The condo is is being sold fully furnished and equipped for rentals. It is managed by the Impala Inn and has become the place to stay in OC! Incredible rentals - GROSSES OVER \$100,000 in rentals per year. Check out the video tour.