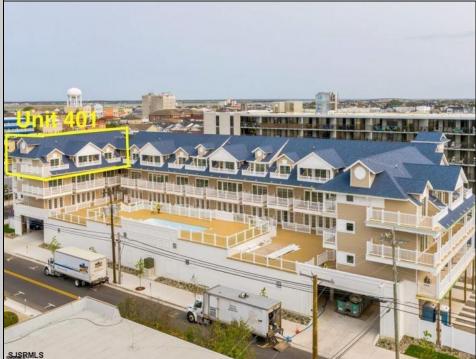

## COMMENTS

#401 is the PREMIER corner condo of The Impala Suites. This top floor, end unit condo features 3 full bedrooms, 3 full bathrooms, eat-in kitchen, living room, and private balconies overlooking the pool deck and phenomenal ocean views. The Impala Suites features a large pool, off-street parking, maid service, and is only steps to the famous beach and boardwalk. The condo is is being sold fully furnished and equipped for rentals. It is managed by the Impala Inn and has become the place to stay in OC! Incredible rentals.