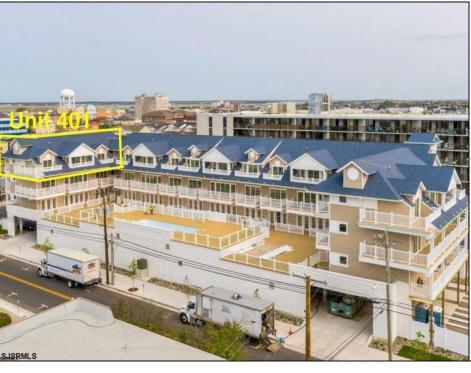

## **COMMENTS**

#401 is the PREMIER corner condo of The Impala Suites. This top floor, end unit condo features 3 full bedrooms, 3 full bathrooms, eat-in kitchen, living room, and private balconies overlooking the pool deck and phenomenal ocean views. The Impala Suites features a large pool, off-street parking, maid service, and is only steps to the famous beach and boardwalk. The condo is is being sold fully furnished and equipped for rentals. It is managed by the Impala Inn and has become the place to stay in OC! Incredible rentals.