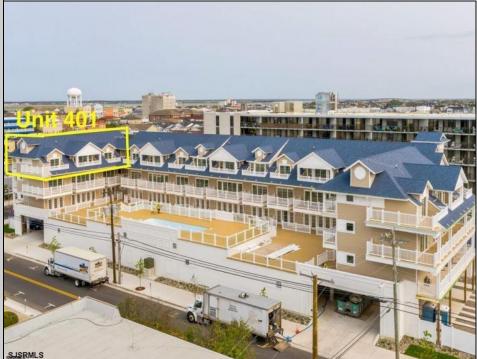

## COMMENTS

#401 is the PREMIER corner condo of The Impala Suites. This top floor, end unit condo features 3 full bedrooms, 3 full bathrooms, eat-in kitchen, living room, and private balconies overlooking the pool deck and phenomenal ocean views. The Impala Suites features a large pool, off-street parking, maid service, and is only steps to the famous beach and boardwalk. The condo is is being sold fully furnished and equipped for rentals. It is managed by the Impala Inn and has become the place to stay in OC! Incredible rentals.