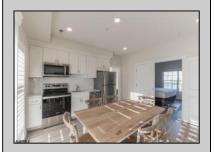

## **COMMENTS**

#401 is the PREMIER corner condo of The Impala Suites. This top floor, end unit condo features 3 full bedrooms, 3 full bathrooms, eat-in kitchen, living room, and private balconies overlooking the pool deck and phenomenal ocean views. The Impala Suites features a large pool, off-street parking, maid service, and is only steps to the famous beach and boardwalk. The condo is is being sold fully furnished and equipped for rentals. It is managed by the Impala Inn and has become the place to stay in OC! Incredible rentals.

|          | PROP          | ERTY DETAILS   |                   |
|----------|---------------|----------------|-------------------|
| Exterior | ParkingGarage | OtherRooms     | InteriorFeatures  |
| Stucco   | None          | Eat In Kitchen | Elevator          |
| Vinyl    |               |                | Foyer             |
|          |               |                | Handicap Features |
|          |               |                | Hardwood Floors   |
|          |               |                | Master Bath       |