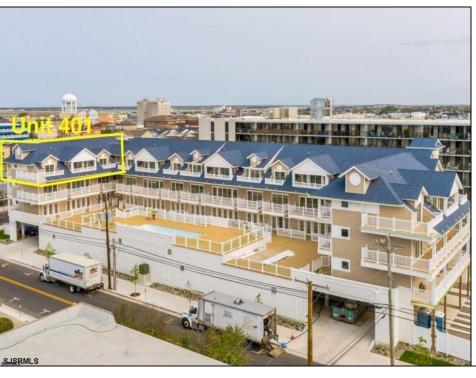

## **COMMENTS**

#401 is the PREMIER corner condo of The Impala Suites. This top floor, end unit condo features 3 full bedrooms, 3 full bathrooms, eat-in kitchen, living room, and private balconies overlooking the pool deck and phenomenal ocean views. The Impala Suites features a large pool, off-street parking, maid service, and is only steps to the famous beach and boardwalk. The condo is is being sold fully furnished and equipped for rentals. It is managed by the Impala Inn and has become the place to stay in OC! Incredible rentals.