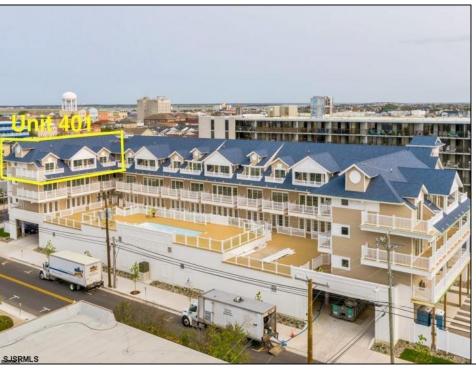

## **COMMENTS**

#401 is the PREMIER corner condo of The Impala Suites. This top floor, end unit condo features 3 full bedrooms, 3 full bathrooms, eat-in kitchen, living room, and private balconies overlooking the pool deck and phenomenal ocean views. The Impala Suites features a large pool, off-street parking, maid service, and is only steps to the famous beach and boardwalk. The condo is is being sold fully furnished and equipped for rentals. It is managed by the Impala Inn and has become the place to stay in OC! Incredible rentals.