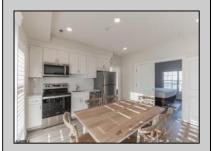

## COMMENTS

#401 is the PREMIER corner condo of The Impala Suites. This top floor, end unit condo features 3 full bedrooms, 3 full bathrooms, eat-in kitchen, living room, and private balconies overlooking the pool deck and phenomenal ocean views. The Impala Suites features a large pool, off-street parking, maid service, and is only steps to the famous beach and boardwalk. The condo is is being sold fully furnished and equipped for rentals. It is managed by the Impala Inn and has become the place to stay in OC! Incredible rentals - GROSSES OVER \$100,000 in rentals per year.

## PROPERTY DETAILS

HotWater

Electric

| Exterior | ParkingGarage | OtherRooms     | InteriorFeatures  |
|----------|---------------|----------------|-------------------|
| Stucco   | None          | Eat In Kitchen | Elevator          |
| Vinyl    |               |                | Foyer             |
|          |               |                | Handicap Features |
|          |               |                | Hardwood Floors   |