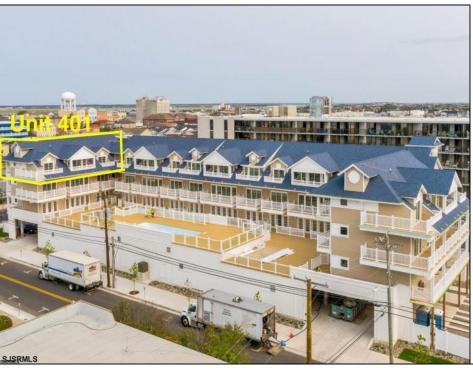

## COMMENTS

#401 is the PREMIER corner condo of The Impala Suites. This top floor, end unit condo features 3 full bedrooms, 3 full bathrooms, eat-in kitchen, living room, and private balconies overlooking the pool deck and phenomenal ocean views. The Impala Suites features a large pool, off-street parking, maid service, and is only steps to the famous beach and boardwalk. The condo is is being sold fully furnished and equipped for rentals. It is managed by the Impala Inn and has become the place to stay in OC! Incredible rentals - GROSSES OVER \$100,000 in rentals per year.