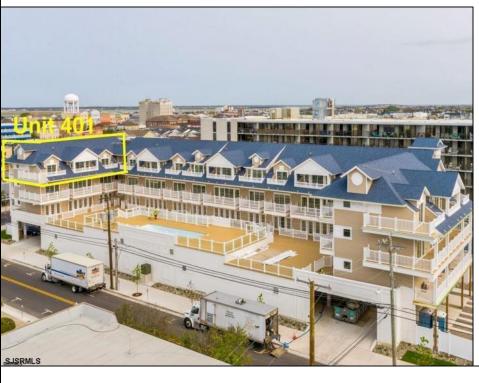

## **COMMENTS**

#401 is the PREMIER corner condo of The Impala Suites. This top floor, end unit condo features 3 full bedrooms, 3 full bathrooms, eat-in kitchen, living room, and private balconies overlooking the pool deck and phenomenal ocean views. The Impala Suites features a large pool, off-street parking, maid service, and is only steps to the famous beach and boardwalk. The condo is is being sold fully furnished and equipped for rentals. It is managed by the Impala Inn and has become the place to stay in OC! Incredible rentals.