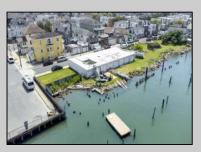

## COMMENTS

CAFRA APPROVED!! Unlock a World of Opportunities! Breathe new life into this once-thriving Marina or reimagine it as a serene waterfront residential community. Positioned across from the historic OLD Bader Field and Baseball Stadium, enjoy easy access to the inlet and back Bays. On You\'ll find 8 captivating lots. Highlighting this side is a spacious 3,200 sq ft garage-style structure with 8 bays—an ideal canvas for your creative vision. Picture over an acre of enchanting floating docks, slips, and a world of potential revenue! Alternatively, explore the possibility of crafting residential homes or condos, inspired by the nearby Sunset Ave approach. Here, 26\' wide lots cleverly integrated waterfront land for heightened value. Pending necessary approvals, this property could potentially host around 14 distinct properties. For a captivating twist, combine the allure of condos with the allure of a marina, creating an enduring stream of residual income. Imagine a waterfront restaurant seamlessly integrated with a charming marina, both perfectly positioned to capture the beauty of each sunset. Unleash your creativity on this remarkable canvas!