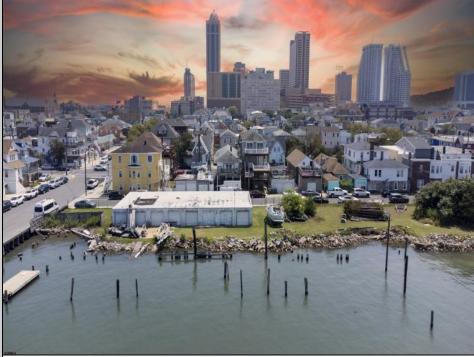

## COMMENTS

CAFRA APPROVED!! Unlock a World of Opportunities! Breathe new life into this once-thriving Marina or reimagine it as a serene waterfront residential community. Positioned across from the historic OLD Bader Field and Baseball Stadium, enjoy easy access to the inlet and back Bays. On You\'ll find 8 captivating lots. Highlighting this side is a spacious 3,200 sq ft garage-style structure with 8 bays—an ideal canvas for your creative vision. Picture over an acre of enchanting floating docks, slips, and a world of potential revenue! Alternatively, explore the possibility of crafting residential homes or condos, inspired by the nearby Sunset Ave approach. Here, 26\' wide lots cleverly integrated waterfront land for heightened value. Pending necessary approvals, this property could potentially host around 14 distinct properties. For a captivating twist, combine the allure of condos with the allure of a marina, creating an enduring stream of residual income. Imagine a waterfront restaurant seamlessly integrated with a charming marina, both perfectly positioned to capture the beauty of each sunset. Unleash your creativity on this remarkable canvas!