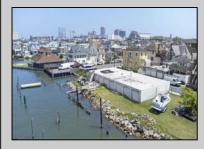

## COMMENTS

CAFRA APPROVED!! Unlock a World of Opportunities! Breathe new life into this once-thriving Marina or reimagine it as a serene waterfront residential community. Positioned across from the historic OLD Bader Field and Baseball Stadium, enjoy easy access to the inlet and back Bays. On You\'ll find 8 captivating lots. Highlighting this side is a spacious 3,200 sq ft garage-style structure with 8 bays—an ideal canvas for your creative vision. Picture over an acre of enchanting floating docks, slips, and a world of potential revenue! Alternatively, explore the possibility of crafting residential homes or condos, inspired by the nearby Sunset Ave approach. Here, 26\' wide lots cleverly integrated waterfront land for heightened value. Pending necessary approvals, this property could potentially host around 14 distinct properties. For a captivating twist, combine the allure of condos with the allure of a marina, creating an enduring stream of residual income. Imagine a waterfront restaurant seamlessly integrated with a charming marina, both perfectly positioned to capture the beauty of each sunset. Unleash your creativity on this remarkable canvas!