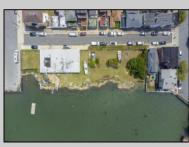

## COMMENTS

CAFRA APPROVED!! Unlock a World of Opportunities! Breathe new life into this once-thriving Marina or reimagine it as a serene waterfront residential community. Positioned across from the historic OLD Bader Field and Baseball Stadium, enjoy easy access to the inlet and back Bays. On You\'ll find 8 captivating lots. Highlighting this side is a spacious 3,200 sq ft garage-style structure with 8 bays—an ideal canvas for your creative vision. Picture over an acre of enchanting floating docks, slips, and a world of potential revenue! Alternatively, explore the possibility of crafting residential homes or condos, inspired by the nearby Sunset Ave approach. Here, 26\' wide lots cleverly integrated waterfront land for heightened value. Pending necessary approvals, this property could potentially host around 14 distinct properties. For a captivating twist, combine the allure of condos with the allure of a marina, creating an enduring stream of residual income. Imagine a waterfront restaurant seamlessly integrated with a charming marina, both perfectly positioned to capture the beauty of each sunset. Unleash your creativity on this remarkable canvas!