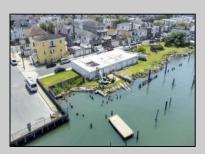

## COMMENTS

CAFRA APPROVED!! Unlock a World of Opportunities! Breathe new life into this once-thriving Marina or reimagine it as a serene waterfront residential community. Positioned across from the historic OLD Bader Field and Baseball Stadium, enjoy easy access to the inlet and back Bays. On You\'ll find 8 captivating lots. Highlighting this side is a spacious 3,200 sq ft garage-style structure with 8 bays—an ideal canvas for your creative vision. Picture over an acre of enchanting floating docks, slips, and a world of potential revenue! Alternatively, explore the possibility of crafting residential homes or condos, inspired by the nearby Sunset Ave approach. Here, 26\' wide lots cleverly integrated waterfront land for heightened value. Pending necessary approvals, this property could potentially host around 14 distinct properties. For a captivating twist, combine the allure of condos with the allure of a marina, creating an enduring stream of residual income. Imagine a waterfront restaurant seamlessly integrated with a charming marina, both perfectly positioned to capture the beauty of each sunset. Unleash your creativity on this remarkable canvas!