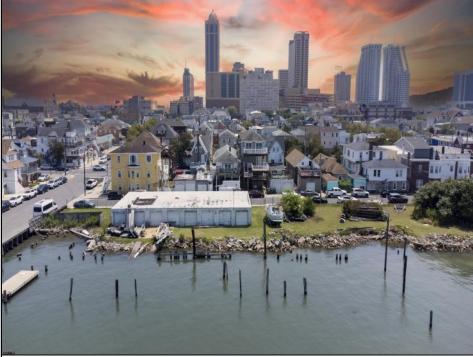

## COMMENTS

CAFRA APPROVED!! Unlock a World of Opportunities! Breathe new life into this once-thriving Marina or reimagine it as a serene waterfront residential community. Positioned across from the historic OLD Bader Field and Baseball Stadium, enjoy easy access to the inlet and back Bays. On You\'ll find 8 captivating lots. Highlighting this side is a spacious 3,200 sq ft garage-style structure with 8 bays—an ideal canvas for your creative vision. Picture over an acre of enchanting floating docks, slips, and a world of potential revenue! Alternatively, explore the possibility of crafting residential homes or condos, inspired by the nearby Sunset Ave approach. Here, 26\' wide lots cleverly integrated waterfront land for heightened value. Pending necessary approvals, this property could potentially host around 14 distinct properties. For a captivating twist, combine the allure of condos with the allure of a marina, creating an enduring stream of residual income. Imagine a waterfront restaurant seamlessly integrated with a charming marina, both perfectly positioned to capture the beauty of each sunset. Unleash your creativity on this remarkable canvas!