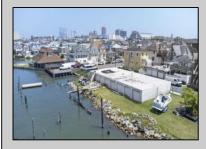

## COMMENTS

CAFRA APPROVED!! Unlock a World of Opportunities! Breathe new life into this once-thriving Marina or reimagine it as a serene waterfront residential community. Positioned across from the historic OLD Bader Field and Baseball Stadium, enjoy easy access to the inlet and back Bays. On You\'ll find 8 captivating lots. Highlighting this side is a spacious 3,200 sq ft garage-style structure with 8 bays—an ideal canvas for your creative vision. Picture over an acre of enchanting floating docks, slips, and a world of potential revenue! Alternatively, explore the possibility of crafting residential homes or condos, inspired by the nearby Sunset Ave approach. Here, 26\' wide lots cleverly integrated waterfront land for heightened value. Pending necessary approvals, this property could potentially host around 14 distinct properties. For a captivating twist, combine the allure of condos with the allure of a marina, creating an enduring stream of residual income. Imagine a waterfront restaurant seamlessly integrated with a charming marina, both perfectly positioned to capture the beauty of each sunset. Unleash your creativity on this remarkable canvas!