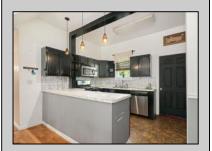

## COMMENTS

Welcome to 7019 Ridge Ave, Egg Harbor Township, NJ 08234-a property brimming with potential and ready for your creative vision. Set on a generous 3.2-acre lot, this handyman special combines space and opportunity in a desirable location. The main house features three bedrooms and one and a half bathrooms, complemented by a spacious living room, dining room, and kitchen that are perfect for customization and updates. In addition to the main house, the property includes a charming in-law suite with one bedroom, a full bathroom, a cozy living area, and a kitchen with a dining space. This suite, which is conveniently located on one level with its own private entrance, offers both privacy and functionality. The outdoor space is equally impressive, with an above-ground pool ideal for relaxation and entertainment. A standout feature of the property is the very large detached shed located in the rear. This shed provides substantial additional space with a variety of potential uses, from storage to a workshop or even a recreational area. Located just minutes from Egg Harbor Township High School, Twisted Dune Golf Club, and Birch Grove Park, the property offers convenience and recreational opportunities. Being sold \"as is,\" this home is a fantastic opportunity for investors or DIY enthusiasts eager to transform it into their ideal residence. Don't miss your chance to make this unique property your own.