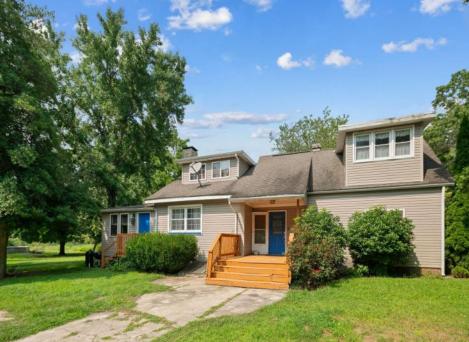

## COMMENTS

Welcome to 7019 Ridge Ave, Egg Harbor Township, NJ 08234-a property brimming with potential and ready for your creative vision. Set on a generous 3.2-acre lot, this handyman special combines space and opportunity in a desirable location. The main house features three bedrooms and one and a half bathrooms, complemented by a spacious living room, dining room, and kitchen that are perfect for customization and updates. In addition to the main house, the property includes a charming in-law suite with one bedroom, a full bathroom, a cozy living area, and a kitchen with a dining space. This suite, which is conveniently located on one level with its own private entrance, offers both privacy and functionality. The outdoor space is equally impressive, with an above-ground pool ideal for relaxation and entertainment. A standout feature of the property is the very large detached shed located in the rear. This shed provides substantial additional space with a variety of potential uses, from storage to a workshop or even a recreational area. Located just minutes from Egg Harbor Township High School, Twisted Dune Golf Club, and Birch Grove Park, the property offers convenience and recreational opportunities. Being sold \"as is,\" this home is a fantastic opportunity for investors or DIY enthusiasts eager to transform it into their ideal residence. Don't miss your chance to make this unique property your own.