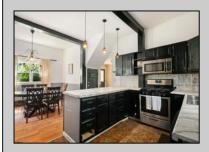

## COMMENTS

Welcome to 7019 Ridge Ave, Egg Harbor Township, NJ 08234-a property brimming with potential and ready for your creative vision. Set on a generous 3.2-acre lot, this handyman special combines space and opportunity in a desirable location. The main house features three bedrooms and one and a half bathrooms, complemented by a spacious living room, dining room, and kitchen that are perfect for customization and updates. In addition to the main house, the property includes a charming in-law suite with one bedroom, a full bathroom, a cozy living area, and a kitchen with a dining space. This suite, which is conveniently located on one level with its own private entrance, offers both privacy and functionality. The outdoor space is equally impressive, with an above-ground pool ideal for relaxation and entertainment. A standout feature of the property is the very large detached shed located in the rear. This shed provides substantial additional space with a variety of potential uses, from storage to a workshop or even a recreational area. Located just minutes from Egg Harbor Township High School, Twisted Dune Golf Club, and Birch Grove Park, the property offers convenience and recreational opportunities. Being sold \"as is,\" this home is a fantastic opportunity for investors or DIY enthusiasts eager to transform it into their ideal residence. Don't miss your chance to make this unique property your own.