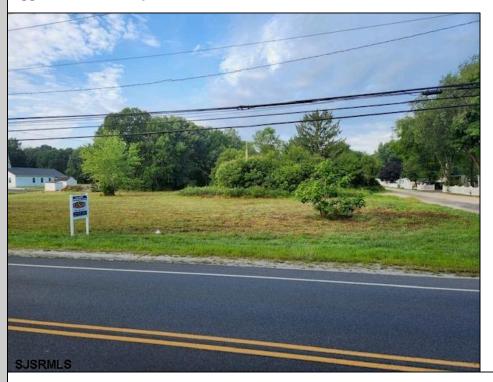

## **COMMENTS**

Great opportunity on highly visible road zoned NB (Neighborhood Business) Retail Center in neighborhood business zone high traffic corner location near high volume Super Wawa and 5 Points. Previous site plan approvals were obtained for Phase-1 8,5000 sq. ft. building with 46 parking spaces, Phase-2 6000 sq.ft. retail with 20 additional paved parking spaces. The storm water basin in Phase 1 has been sized to handle both Phase 1 and Phase 2. The previous site plans that were approved are available. The seller will sell subject to approvals (negotiable). Lot to be serviced by septic and well. Property has the possibility of being constructed in 2 phases.