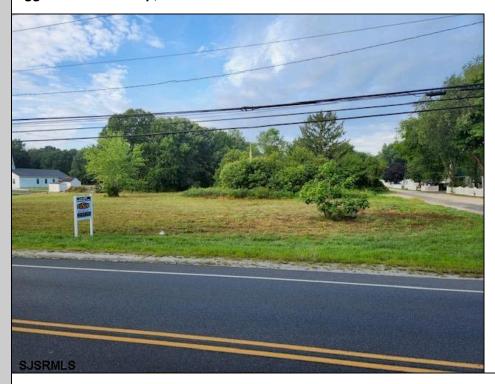

## **COMMENTS**

Great opportunity on highly visible road zoned NB (Neighborhood Business) Retail Center in neighborhood business zone high traffic corner location near high volume Super Wawa and 5 Points. Previous site plan approvals were obtained for Phase-1 8,5000 sq. ft. building with 46 parking spaces, Phase-2 6000 sq.ft. retail with 20 additional paved parking spaces. The storm water basin in Phase 1 has been sized to handle both Phase 1 and Phase 2. The previous site plans that were approved are available. The seller will sell subject to approvals (negotiable). Lot to be serviced by septic and well. Property has the possibility of being constructed in 2 phases.