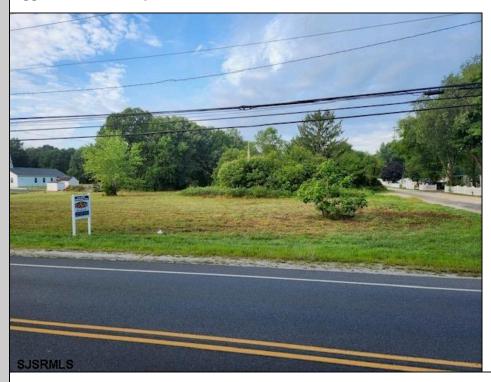

## **COMMENTS**

Great opportunity on highly visible road zoned NB (Neighborhood Business) Retail Center in neighborhood business zone high traffic corner location near high volume Super Wawa and 5 Points. Previous site plan approvals were obtained for Phase-1 8,5000 sq. ft. building with 46 parking spaces, Phase-2 6000 sq.ft. retail with 20 additional paved parking spaces. The storm water basin in Phase 1 has been sized to handle both Phase 1 and Phase 2. The previous site plans that were approved are available. The seller will sell subject to approvals (negotiable). Lot to be serviced by septic and well. Property has the possibility of being constructed in 2 phases.