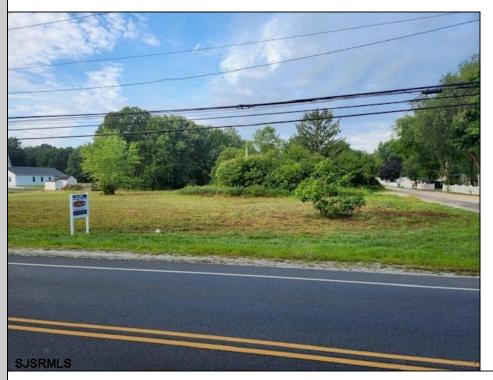

## **COMMENTS**

Great opportunity on highly visible road zoned NB (Neighborhood Business) Retail Center in neighborhood business zone high traffic corner location near high volume Super Wawa and 5 Points. Previous site plan approvals were obtained for Phase-1 8,5000 sq. ft. building with 46 parking spaces, Phase-2 6000 sq.ft. retail with 20 additional paved parking spaces. The storm water basin in Phase 1 has been sized to handle both Phase 1 and Phase 2. The previous site plans that were approved are available. The seller will sell subject to approvals (negotiable). Lot to be serviced by septic and well. Property has the possibility of being constructed in 2 phases.