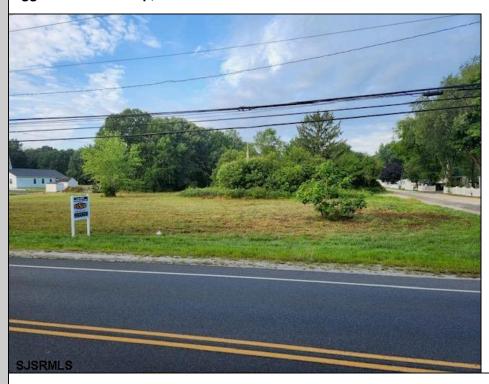

## **COMMENTS**

Great opportunity on highly visible road zoned NB (Neighborhood Business) Retail Center in neighborhood business zone high traffic corner location near high volume Super Wawa and 5 Points. Previous site plan approvals were obtained for Phase-1 8,5000 sq. ft. building with 46 parking spaces, Phase-2 6000 sq.ft. retail with 20 additional paved parking spaces. The storm water basin in Phase 1 has been sized to handle both Phase 1 and Phase 2. The previous site plans that were approved are available. The seller will sell subject to approvals (negotiable). Lot to be serviced by septic and well. Property has the possibility of being constructed in 2 phases.