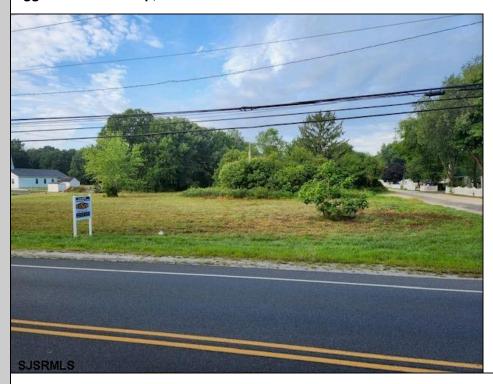

## **COMMENTS**

Great opportunity on highly visible road zoned NB (Neighborhood Business) Retail Center in neighborhood business zone high traffic corner location near high volume Super Wawa and 5 Points. Previous site plan approvals were obtained for Phase-1 8,5000 sq. ft. building with 46 parking spaces, Phase-2 6000 sq.ft. retail with 20 additional paved parking spaces. The storm water basin in Phase 1 has been sized to handle both Phase 1 and Phase 2. The previous site plans that were approved are available. The seller will sell subject to approvals (negotiable). Lot to be serviced by septic and well. Property has the possibility of being constructed in 2 phases.