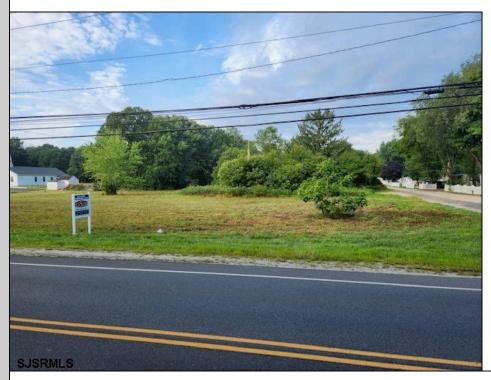

## 2059 Ocean Heights Egg Harbor Township, NJ 08234

Asking \$299,900.00

## **COMMENTS**

Great opportunity on highly visible road zoned NB (Neighborhood Business) Retail Center in neighborhood business zone high traffic corner location near high volume Super Wawa and 5 Points. Previous site plan approvals were obtained for Phase-1 8,5000 sq. ft. building with 46 parking spaces, Phase-2 6000 sq.ft. retail with 20 additional paved parking spaces. The storm water basin in Phase 1 has been sized to handle both Phase 1 and Phase 2. The previous site plans that were approved are available. The seller will sell subject to approvals (negotiable). Lot to be serviced by septic and well. Property has the possibility of being constructed in 2 phases.