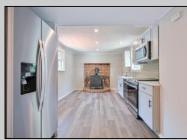

## COMMENTS

Charming bungalow in Pleasantville, Atlantic County, featuring 2 bedrooms and 1 bath. This home boasts a spacious bright living room including a large Bow Window, a formal dining room, and an updated kitchen perfect for the culinary enthusiast in the family. Recently remodeled and move-in ready, this property offers modern updates throughout. Additional perks include potential off-street parking. Ideal for those seeking a cozy, updated home in a convenient location close to all Shopping, Restaurants and Atlantic City.

| PROPERTY DETAILS                                                                |                        |                                           |                                                  |
|---------------------------------------------------------------------------------|------------------------|-------------------------------------------|--------------------------------------------------|
| Exterior                                                                        | OutsideFeatures        | ParkingGarage                             | InteriorFeatures                                 |
| Vinyl                                                                           | Deck                   | None                                      | Smoke/Fire Alarm                                 |
| AppliancesIncluded<br>Dishwasher<br>Electric Stove<br>Microwave<br>Refrigerator | Basement<br>Unfinished | Heating<br>Forced Air<br>Tank in Basement | Cooling<br>Ceiling Fan(s)<br>Central<br>Electric |
| HotWater                                                                        | Water                  | Sewer                                     |                                                  |
| Electric                                                                        | Public                 | Public Sewer                              |                                                  |