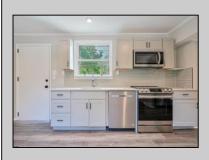

## COMMENTS

Charming bungalow in Pleasantville, Atlantic County, featuring 2 bedrooms and 1 bath. This home boasts a spacious bright living room including a large Bow Window, a formal dining room, and an updated kitchen perfect for the culinary enthusiast in the family. Recently remodeled and move-in ready, this property offers modern updates throughout. Additional perks include potential off-street parking. Ideal for those seeking a cozy, updated home in a convenient location close to all Shopping, Restaurants and Atlantic City.

| PROPERTY DETAILS                                                                |                        |                                           |                                                  |
|---------------------------------------------------------------------------------|------------------------|-------------------------------------------|--------------------------------------------------|
| Exterior                                                                        | OutsideFeatures        | ParkingGarage                             | InteriorFeatures                                 |
| Vinyl                                                                           | Deck                   | None                                      | Smoke/Fire Alarm                                 |
| AppliancesIncluded<br>Dishwasher<br>Electric Stove<br>Microwave<br>Refrigerator | Basement<br>Unfinished | Heating<br>Forced Air<br>Tank in Basement | Cooling<br>Ceiling Fan(s)<br>Central<br>Electric |
| HotWater                                                                        | Water                  | Sewer                                     |                                                  |
| Electric                                                                        | Public                 | Public Sewer                              |                                                  |