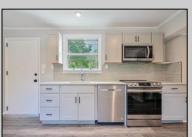

## **COMMENTS**

Charming bungalow in Pleasantville, Atlantic County, featuring 2 bedrooms and 1 bath. This home boasts a spacious bright living room including a large Bow Window, a formal dining room, and an updated kitchen perfect for the culinary enthusiast in the family. Recently remodeled and move-in ready, this property offers modern updates throughout. Additional perks include potential off-street parking. Ideal for those seeking a cozy, updated home in a convenient location close to all Shopping, Restaurants and Atlantic City.

PROPERTY DETAILS

| Exterior                                                                        | OutsideFeatures        | ParkingGarage                             | InteriorFeatures                                 |
|---------------------------------------------------------------------------------|------------------------|-------------------------------------------|--------------------------------------------------|
| Vinyl                                                                           | Deck                   | None                                      | Smoke/Fire Alarm                                 |
| AppliancesIncluded<br>Dishwasher<br>Electric Stove<br>Microwave<br>Refrigerator | Basement<br>Unfinished | Heating<br>Forced Air<br>Tank in Basement | Cooling<br>Ceiling Fan(s)<br>Central<br>Electric |