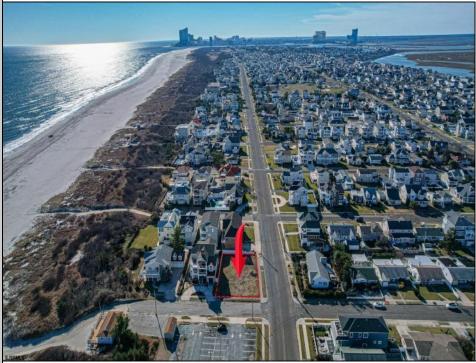

## COMMENTS

AZONE CORNER BEACH BLOCK OPPORTUNITY: Here is your opportunity to custom build the home of your dreams on this oversized beach block corner A-Zone lot. Lot measures 65' x 100' and will have expansive ocean views. Price includes architectural plans by Holliday Architects for a 3-story 4,000 square foot home with pool. Open concept third floor living will have sweeping beach views. Work with your own builder or AlisonPaul. Few A-Zone beach block lots available, so take advantage of this opportunity today.