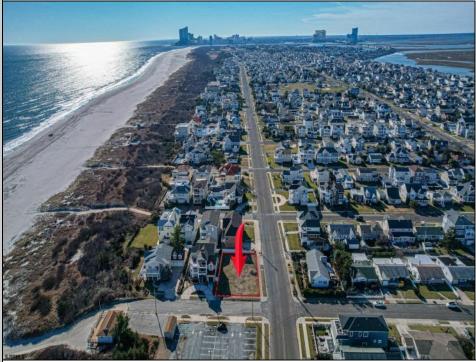

## COMMENTS

AZONE CORNER BEACH BLOCK OPPORTUNITY: Here is your opportunity to custom build the home of your dreams on this oversized beach block corner A-Zone lot. Lot measures 65' x 100' and will have expansive ocean views. Price includes architectural plans by Holliday Architects for a 3-story 4,000 square foot home with pool. Open concept third floor living will have sweeping beach views. Work with your own builder or AlisonPaul. Few A-Zone beach block lots available, so take advantage of this opportunity today.