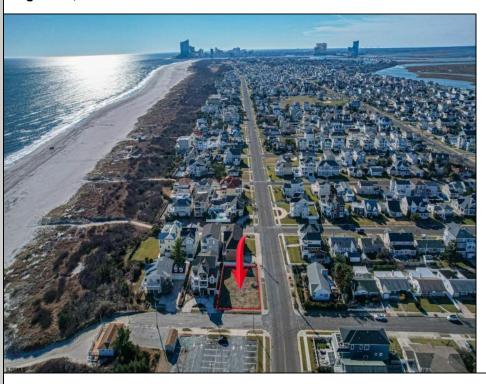

## **COMMENTS**

AZONE CORNER BEACH BLOCK OPPORTUNITY: Here is your opportunity to custom build the home of your dreams on this oversized beach block corner A-Zone lot. Lot measures 65' x 100' and will have expansive ocean views. Price includes architectural plans by Holliday Architects for a 3-story 4,000 square foot home with pool. Open concept third floor living will have sweeping beach views. Work with your own builder or AlisonPaul. Few A-Zone beach block lots available, so take advantage of this opportunity today.