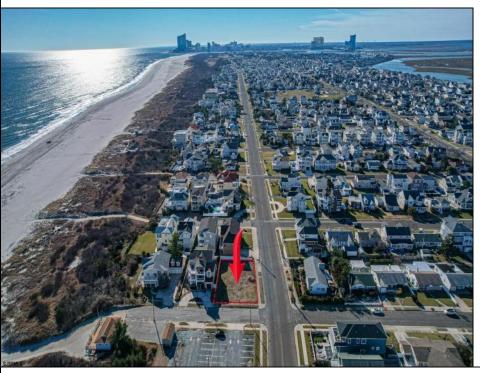

## **COMMENTS**

AZONE CORNER BEACH BLOCK OPPORTUNITY: Here is your opportunity to custom build the home of your dreams on this oversized beach block corner A-Zone lot. Lot measures 65' x 100' and will have expansive ocean views. Price includes architectural plans by Holliday Architects for a 3-story 4,000 square foot home with pool. Open concept third floor living will have sweeping beach views. Work with your own builder or AlisonPaul. Few A-Zone beach block lots available, so take advantage of this opportunity today.