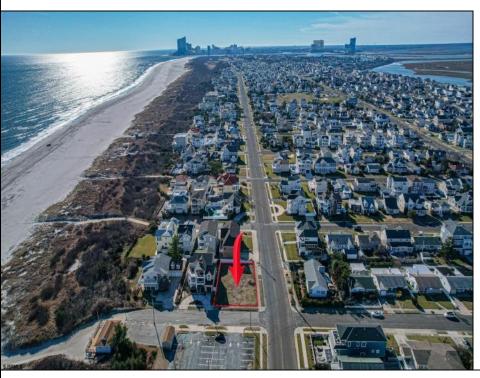

## **COMMENTS**

AZONE CORNER BEACH BLOCK OPPORTUNITY: Here is your opportunity to custom build the home of your dreams on this oversized beach block corner A-Zone lot. Lot measures 65' x 100' and will have expansive ocean views. Price includes architectural plans by Holliday Architects for a 3-story 4,000 square foot home with pool. Open concept third floor living will have sweeping beach views. Work with your own builder or AlisonPaul. Few A-Zone beach block lots available, so take advantage of this opportunity today.