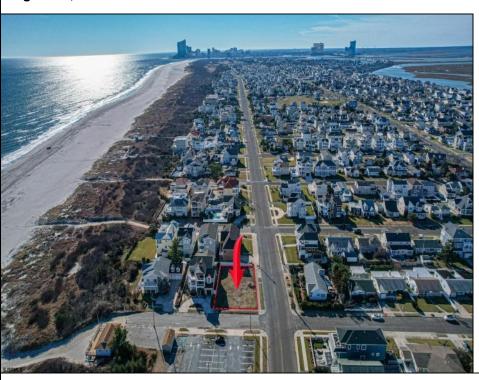

## **COMMENTS**

AZONE CORNER BEACH BLOCK OPPORTUNITY: Here is your opportunity to custom build the home of your dreams on this oversized beach block corner A-Zone lot. Lot measures 65' x 100' and will have expansive ocean views. Price includes architectural plans by Holliday Architects for a 3-story 4,000 square foot home with pool. Open concept third floor living will have sweeping beach views. Work with your own builder or AlisonPaul. Few A-Zone beach block lots available, so take advantage of this opportunity today.